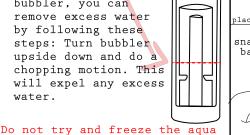

### The aqua bubbler delivers smooth and filtered draws. The aqua bubbler is a nice alternative to the 🦳

the freezable tube when you are on the go.

how to fill aqua bubbler

- fill from the top
- fill to roughly where the red line is.
- If you overfill your bubbler, you can remove excess water by following these steps: Turn bubbler upside down and do a chopping motion. This will expel any excess water.