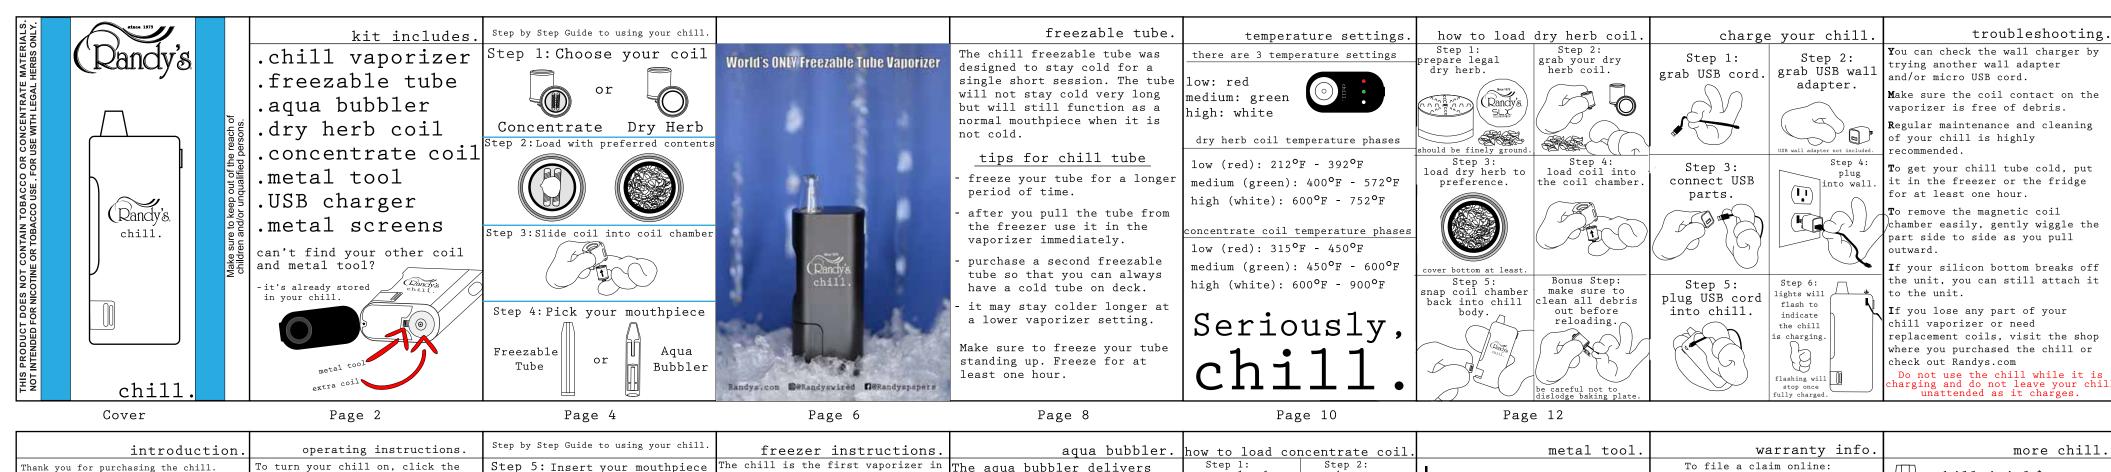

### The aqua bubbler delivers smooth and filtered draws. The aqua bubbler is a nice alternative to the 🦳

the freezable tube when you are on the go.

how to fill aqua bubbler

- fill from the top
- fill to roughly where the red line is.
- If you overfill your bubbler, you can remove excess water by following these steps: Turn bubbler upside down and do a chopping motion. This will expel any excess water.