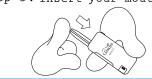

### The aqua bubbler delivers smooth and filtered draws. The aqua bubbler is a nice alternative to the 🦳

the freezable tube when you are on the go.

how to fill aqua bubbler

- fill from the top
- fill to roughly where the red line is.
- If you overfill your bubbler, you can remove excess water by following these steps: Turn bubbler upside down and do a chopping motion. This will expel any excess water.